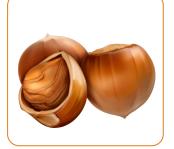

# Autumn

Look at the pictures and circle the correct option.

Leaves

Fruit basket

Maple leaf

Pumpkin

Hazelnut

Mushroom

Hazelnut

Fruit basket

Umbrella

Squirrel

Mushroom

**Boot** 

Leaves

Mushroom

Hazelnut

Tree

Garden fork

Leaves

Maple leaf

Umbrella

Fruit basket

Boot

#### **SOLUTIONS**

Leaves

Fruit basket

Maple leaf

**Pumpkin** 

Hazelnut

Mushroom

Hazelnut

Fruit basket

**Umbrella** 

Squirrel

**Mushroom** 

**Boot** 

**Leaves** 

**Mushroom** 

Hazelnut

Tree

Garden fork

**Leaves** 

Maple leaf

**Umbrella** 

Fruit basket

Boot

**Scarecrow** 