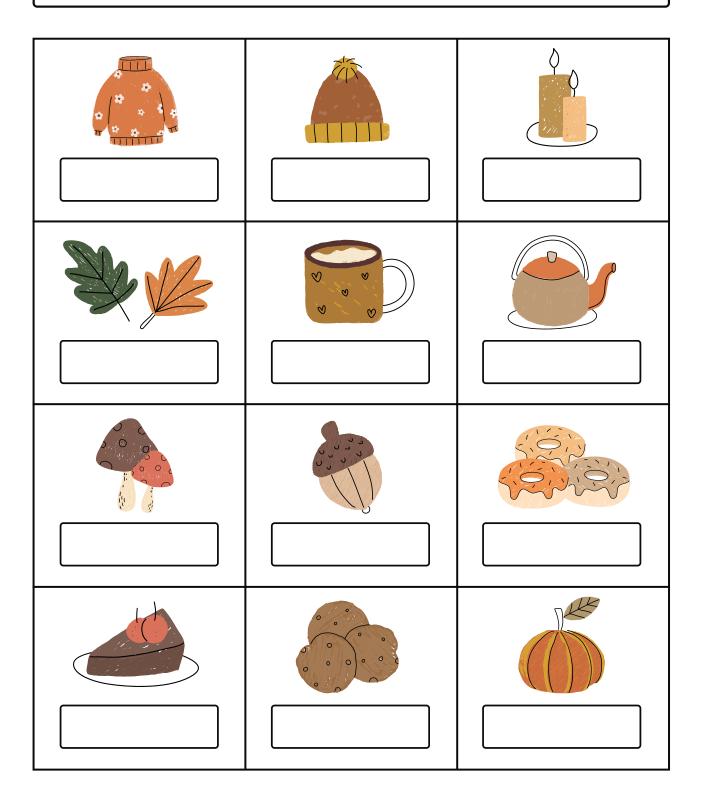

## Fall Vocabulary

Look at the pictures and write the words in the correct place

Fall leavesSweaterDonutsAcornMushroomsPumpkinCookiesBeanieHot drinkCandlesTeapotPie / cake