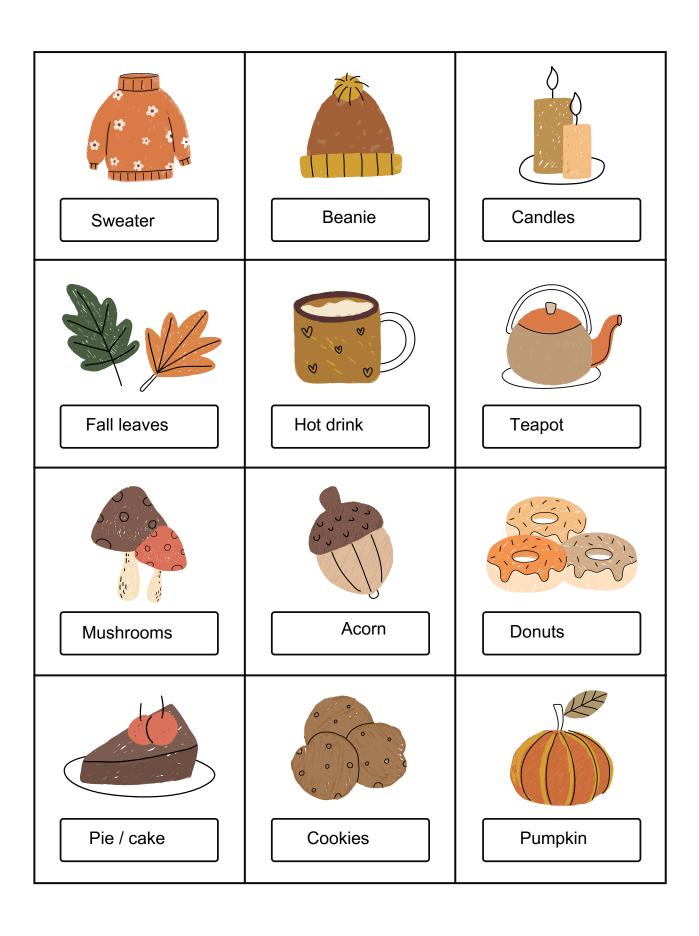

## Fall Vocabulary

Look at the pictures and write the words in the correct place

Fall leavesSweaterDonutsAcornMushroomsPumpkinCookiesBeanieHot drinkCandlesTeapotPie / cake